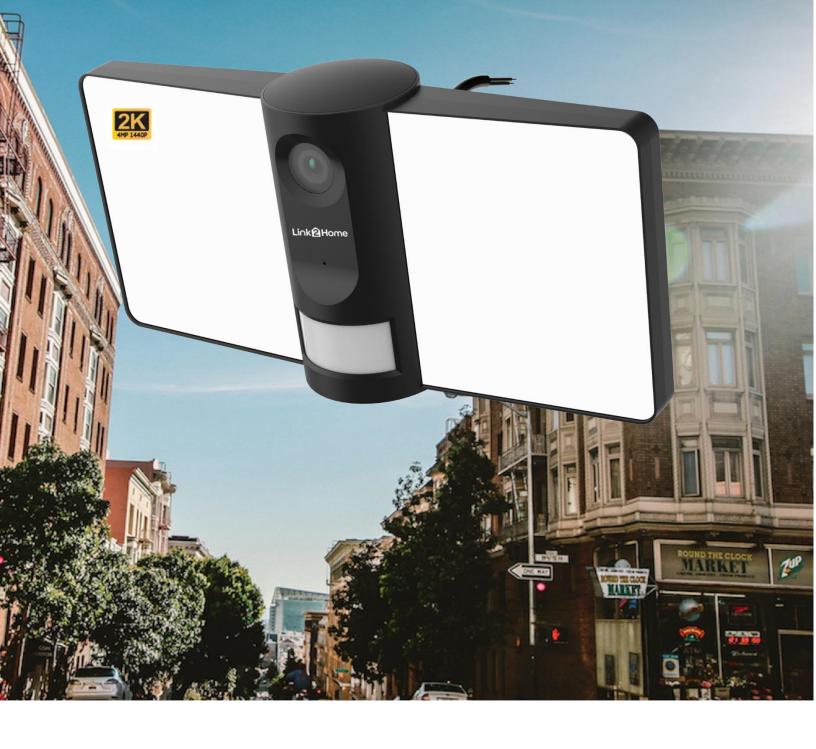

## Technical Information

## **Full Specification:**

Sensor Type: 1/3" CMOS

Min illuminance: Colour 0.01Lux@F1.2 Black

and White 0.001Lux@F1.2

Viewing Angle: 140°

Lens: 4.0mm F2.0

Shutter: 1/25-1/100,000 per second

IR: High power LED with ICR

IR distance: 10m

WDR: Digital WDR

Video compression standard: H.264

Bit rate: 32Kbps-2Mbps

Max picture size: 2680 x 1440P

Frame Rate: 1-25 per second

Image setting: Supports HD/SD; supports

flip;

Lighting control: Manual, sensor or timer

control

Lamp Power: 12.5W x 2

PIR: Supports PIR and motion detection

Audio: Full duplex two-way audio

Storage: Support SD card(Max 128G), Cloud

storage

Communication protocol: TCP/HTTP,DHCP,DNS,RTSP

Wi-Fi standard: IEEE802.11b/g/n

Frequency: 2.4 GHz – 2.4835 GHz

Channel bandwidth: Support 20/40MHz

Wi-Fi security: WPA-PSK/WPA2-PSK

Data security: AES128

Intelligence: Supports sound and motion

detection

Working temperature: -20°C to 50°C

Power: AC100V-240V

Size(mm): 260x132x151

Weight(g): 230