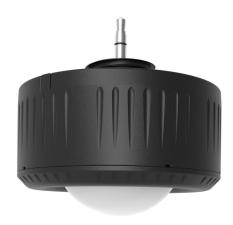

#### Alwen Plug & Play 12V PIR Sensor 10M Black

### **Product Information**

| Product Group  | Sensors & Drivers                          |  |
|----------------|--------------------------------------------|--|
| Description    | Alwen Plug & Play 12V PIR Sensor 10M Black |  |
| Product Name   | Alwen PIR Sensor                           |  |
| Product Colour | Black                                      |  |
| Warranty       | 5 Years                                    |  |